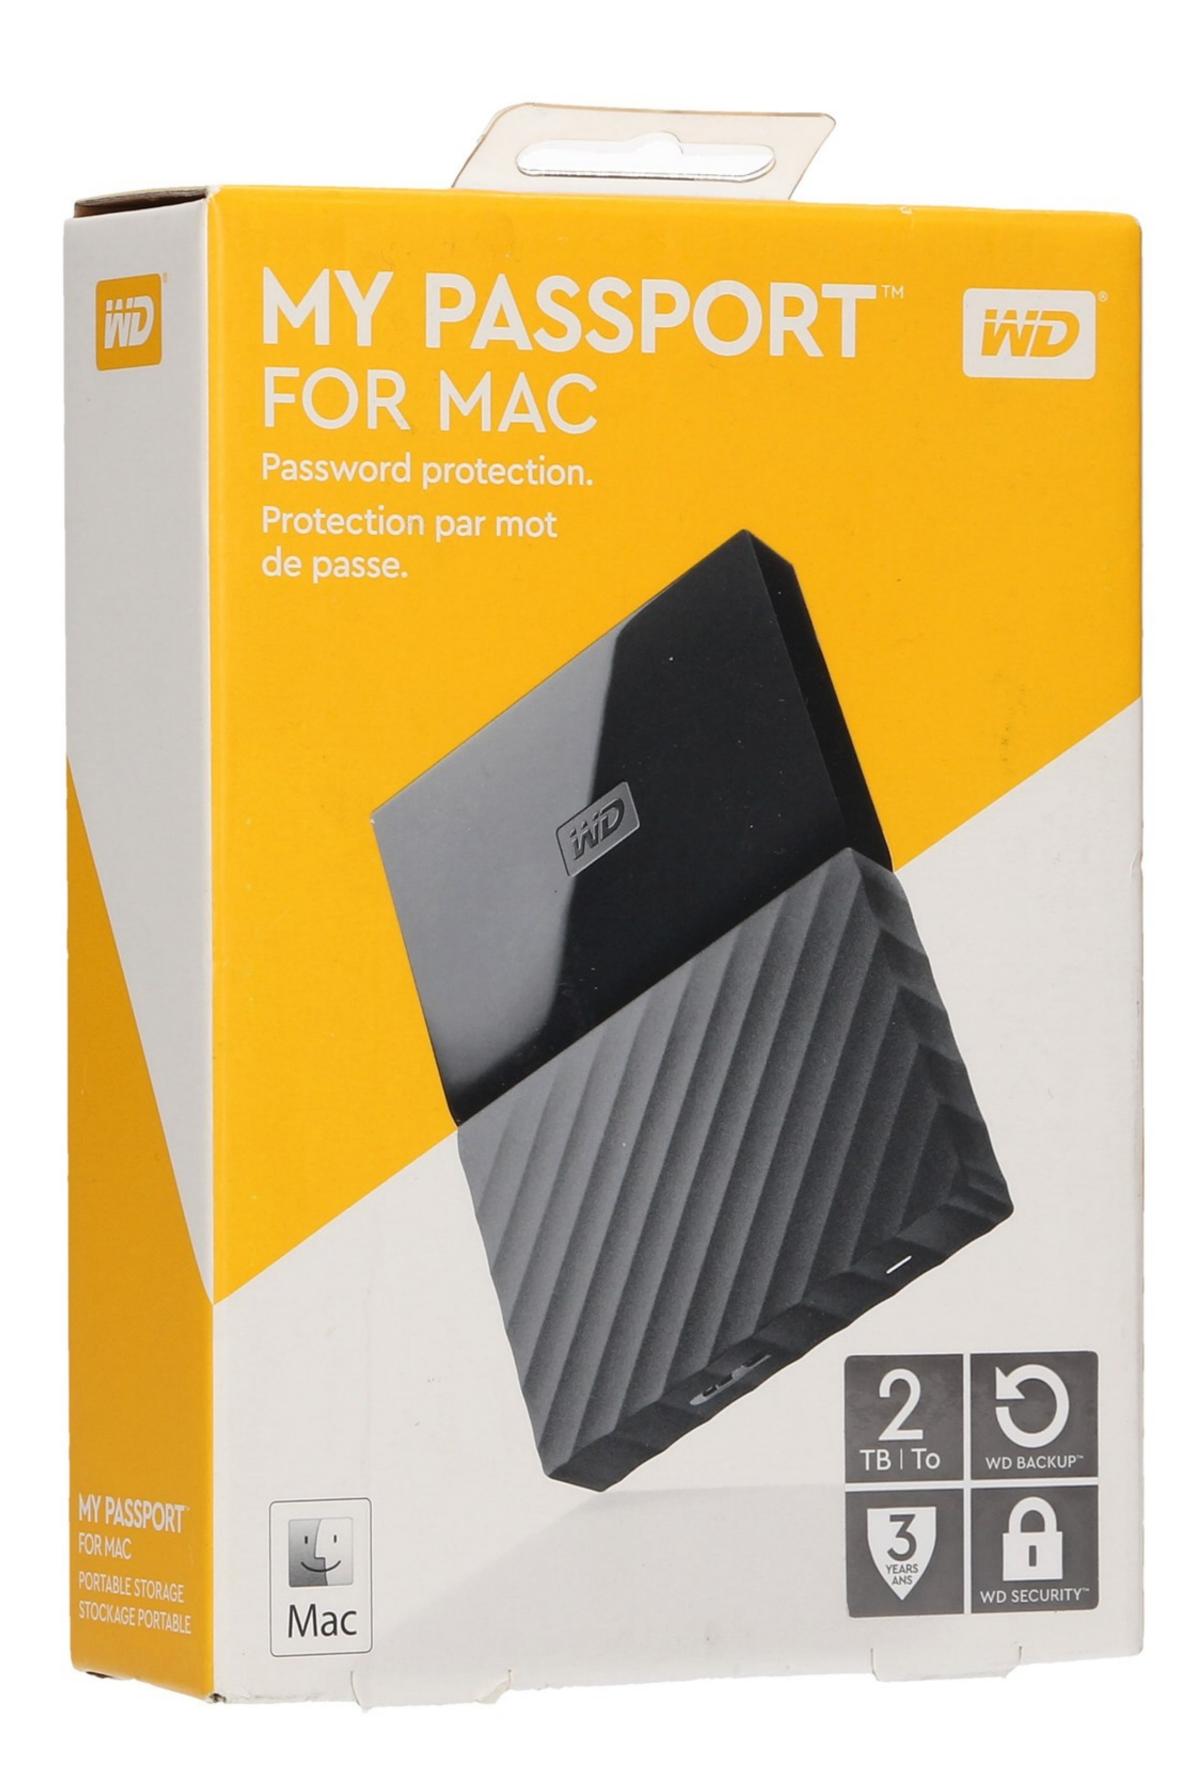

# DOWNLOAD

My Passport for Mac portable hard drive, with the WD Security and WD Drive The WD Security or WD Drive Utilities software installed, you can use the WD.